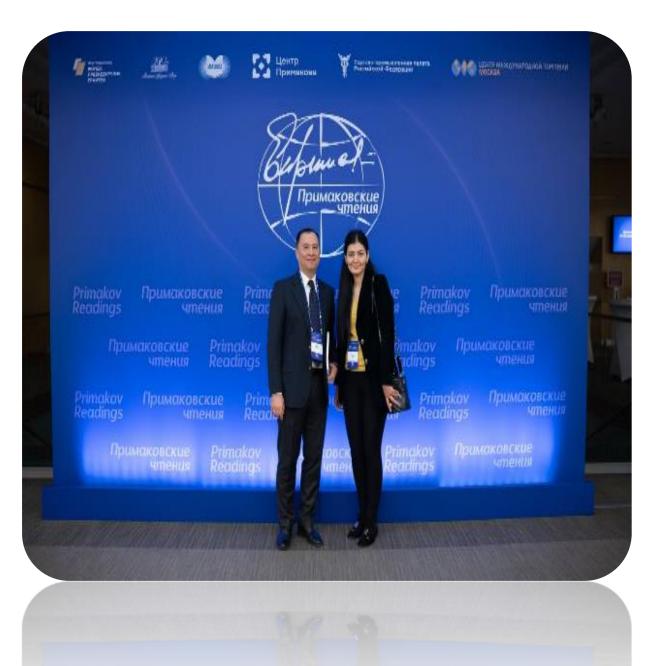

University staff, professors and students have been participating in training and internship courses, academic mobility scientific-expert and programs, platforms in various foreign countries in order to learn the most effective practices for achieving SDG. In particular, teachers of the Faculty of International Relations participated in the international scientific-expert forum "Primakov studies - 2023", teachers of the Romano-Germanic department went to the University of Perugia in Italy for an internship was sent.