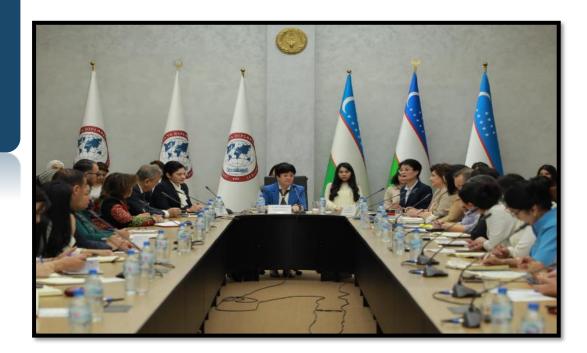

"MARKAZIY OSIYO VA JANUBIY KOREYA OʻRTASIDAGI DIPLOMATIK MUNOSABATLARNING 30 YILLIGI: BAHOLASH VA ISTIQBOLLAR" MAVZUSIDA ILMIY SEMINAR TASHKIL ETILDI

Intersectoral cooperation dialogue with state bodies, government agencies and officials has been systematically established at UWED. <u>Suma Chakraborty</u>, adviser to the President of the Republic of Uzbekistan , Miyazaki Suguru, the head of the Japanese JICA Foundation's representative office in Uzbekistan, has established a tradition of giving lectures to university students.

• Systematic work is carried out to develop the most effective mechanisms and implement practices in order to achieve SDG at UWED. The conference was organized on the topic "Women's external migration: the problem and its solution", "Development of the normative legal basis of diplomatic activity and diplomatic service in the Republic of Uzbekistan", conferences on "History and *archeology: increasing the value of cultural heritage and territories*", " An example of this is the international roundtable on the topic "Regional development in Central Asia: approaches and priorities". At these events, representatives of state and non-state organizations, universities, and other institutions of civil society thoroughly studied the problems and made proposals for their solution.