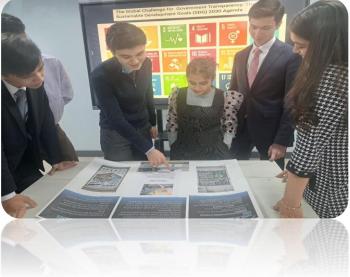

### EXTENSIVE WORK WAS CARRIED OUT BY THE UNIVERSITY OF WORLD ECONOMY AND DIPLOMACY ON THE IMPLEMENTATION OF 17 POINTS OF THE SUSTAINABLE DEVELOPMENT GOALS