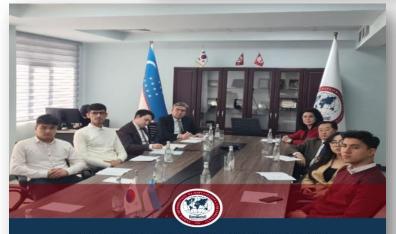

# II. INTERACTIONS TOWARDS ACHIEVING SDG

• Meetings were held with high-level guests from foreign countries, heads of government and state bodies, representatives of international organizations, non-governmental and non-governmental organizations. Prime Minister of Slovenia at the University, Japan, Azerbaijan, ambassadors of <u>Bangladesh</u>, <u>honorary consuls</u>, as well as international involvement director of the institute, such partners as the Chairman of the State Committee for Working with the Diaspora of the *Republic of Azerbaijan* were accepted. As a result of the meetings, directions of sustainable cooperation in the scientific, academic, cultural and humanitarian spheres for the next years were defined.

UWED has become <u>a cooperation platform</u> that provides friendly, purposeful and open dialogue between Uzbekistan and foreign countries and organizations. In particular, the university took an active part in the organization of the next meeting of the interparliamentary commission on cooperation between the Oliy Majlis of the Republic of Uzbekistan and the Kyrgyz Republic Jokorg Kenesi . At the end of the event, it was agreed to establish cooperation between the local state authorities of the border regions of the two countries, to effectively use public diplomacy, and to deepen inter-parliamentary cooperation.