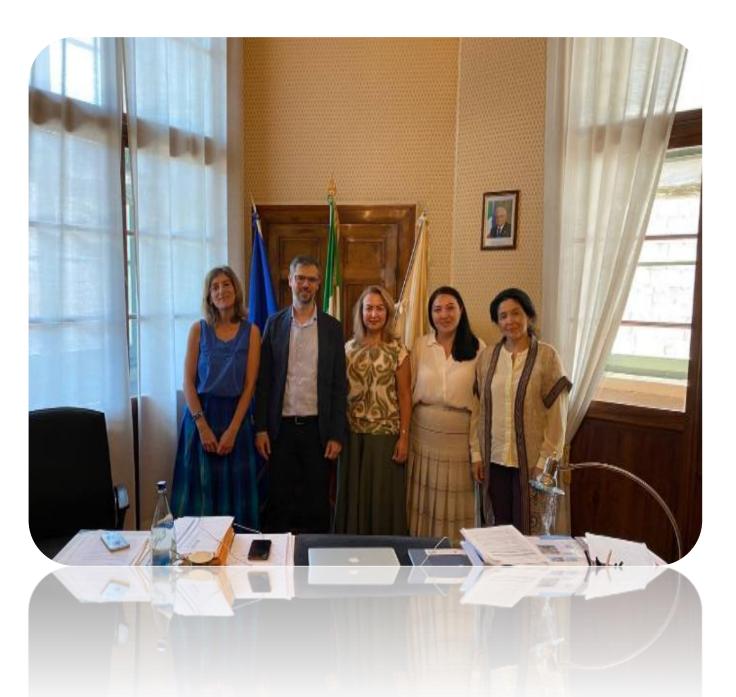

# II. INTERACTIONS TOWARDS ACHIEVING SDG

• Meetings were held with high-level guests from foreign countries, heads of government and state bodies, representatives of international organizations, non-governmental and non-governmental organizations. Prime Minister of Slovenia at the University, Japan, Azerbaijan, ambassadors of <u>Bangladesh</u>, <u>honorary consuls</u>, as well as international involvement director of the institute, such partners as the Chairman of the State Committee for Working with the Diaspora of the *Republic of Azerbaijan* were accepted. As a result of the meetings, directions of sustainable cooperation in the scientific, academic, cultural and humanitarian spheres for the next years were defined.