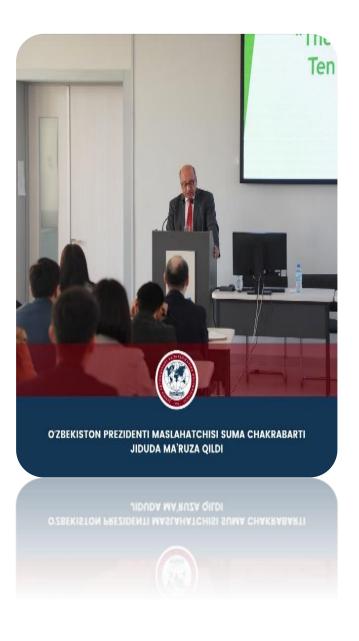

"MARKAZIY OSIYO VA JANUBIY KOREYA OʻRTASIDAGI DIPLOMATIK MUNOSABATLARNING 30 YILLIGI: BAHOLASH VA ISTIQBOLLAR" MAVZUSIDA ILMIY SEMINAR TASHKIL ETILDI

Intersectoral cooperation dialogue with state bodies, government agencies and officials has been systematically established at UWED. <u>Suma Chakraborty</u>, adviser to the President of the Republic of Uzbekistan , Miyazaki Suguru, the head of the Japanese JICA Foundation's representative office in Uzbekistan, has established a tradition of giving lectures to university students.